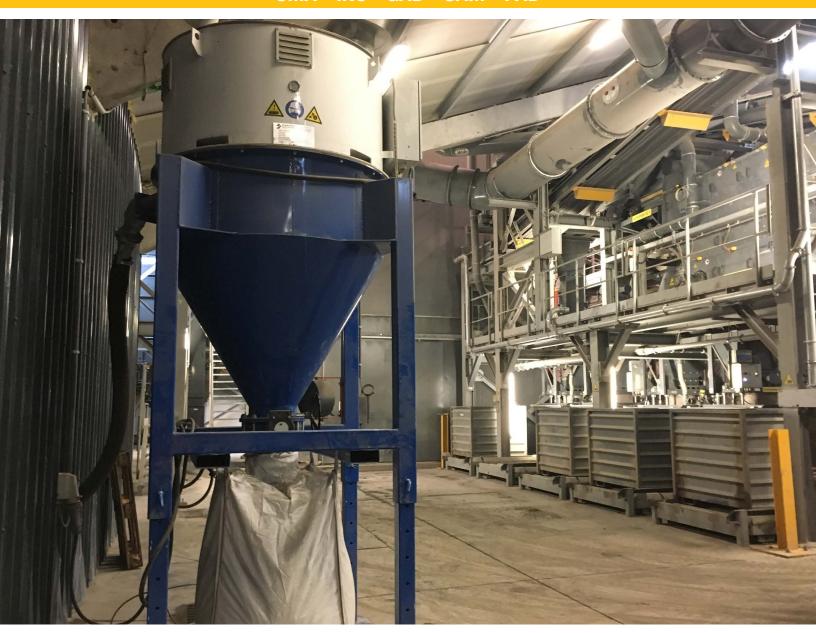

#### INC: INSTALLATION OF CENTRALISED CLEANING

# EASE OF USE AND IMMEDIATE AVAILABILITY BY THE OPERATORS

■ Application: Cleaning & Pumping vacuum

Motor: ElectricalCollection: SiloOperators: Up to 6

Performance: Up to 27.5 short ton/h\*
Air output: Up to 2,354 CFM
Vacuum pressure: Up to 23" HG
Collection capacity: Up to 1,135 gal

■ Particle size: Up to 2"

Suction power: from 37 Kw to 110 Kw

\* Optimum performance fluid product - Density 1, with 33'ft of flexible hose