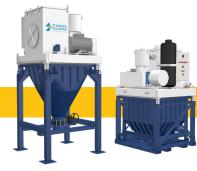

#### **GAD: MOBILE VACUUM CLEANING UNIT**

# POWERFUL, COMPACT, DISCHARGE IN BIG-BAG... OR CONTAINER

Application: Cleaning & Pumping vacuum

■ Motor: Electrical

■ Collection: Silo or Container

Operators:
Up to 4

Performance: Up to 21 short ton/h\*
Air output: Up to 1,165 CFM
Vacuum pressure: Up to 15.5" HG
Collection capacity: Up to 340 gal
Particle size: Up to 1½"
Suction power: 37 Kw