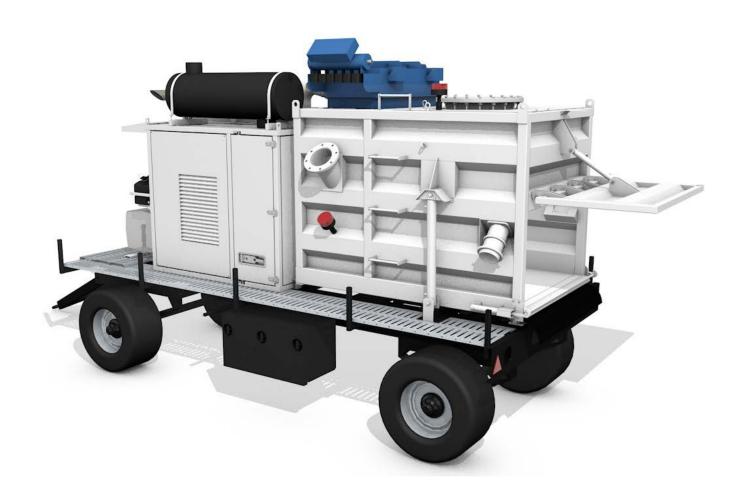

#### **GAD: MOBILE VACUUM CLEANING UNIT**

# POWERFUL, COMPACT, DISCHARGE IN BIG-BAG... OR CONTAINER

Application: Cleaning & Pumping vacuum

■ Motor: Electrical

■ Collection: Silo or Container

Operators:
Up to 4

Performance: Up to 21 short ton/h\*
Air output: Up to 1,165 CFM
Vacuum pressure: Up to 15.5" HG
Collection capacity: Up to 340 gal
Particle size: Up to 1½"
Suction power: 37 Kw