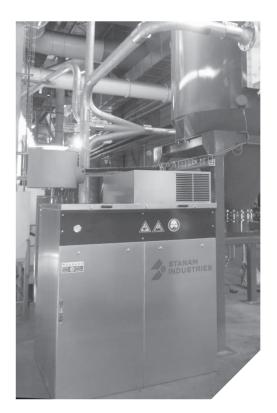

#### INC: INSTALLATION OF CENTRALISED CLEANING

# EASE OF USE AND IMMEDIATE AVAILABILITY BY THE OPERATORS

■ Application: Cleaning & Pumping vacuum

Motor: ElectricalCollection: SiloOperators: Up to 6

Performance: Up to 27.5 short ton/h\*
Air output: Up to 2,354 CFM
Vacuum pressure: Up to 23" HG
Collection capacity: Up to 1,135 gal