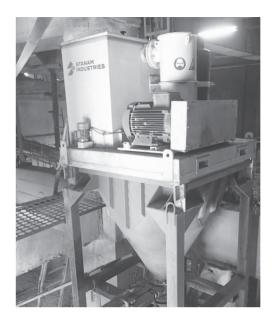

#### **SAM: MOBILE VACUUM CLEANING STATION**

#### POWERFUL, COMPACT, DISCHARGE IN BIG-BAG... OR CONTAINER

Application: Cleaning & Pumping vacuum

■ Motor: Electrical

■ Collection: Silo or Container

Operators:

Performance: Up to 6.6 short ton/h\*

Air output: Up to 1,471 CFM

Vacuum pressure: Up to 10" HG

Collection capacity: Up to 340 gal

Particle size: Up to 1½"

Suction power: 19 Kw and 25 Kw

Versions: Standard or ATEX zone 21

\* Optimum performance fluid product - Density 1, with 33'ft of flexible hose