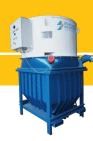

#### **GAD: MOBILE VACUUM CLEANING UNIT**

# POWERFUL, COMPACT, DISCHARGE IN BIG-BAG... OR CONTAINER

Application: Cleaning & Pumping vacuum

■ Motor: Electrical

■ Collection: Silo or Container

Operators:
Up to 4

Performance: Up to 21 short ton/h\*
Air output: Up to 1,165 CFM
Vacuum pressure: Up to 15.5" HG
Collection capacity: Up to 340 gal
Particle size: Up to 1½"
Suction power: 37 Kw