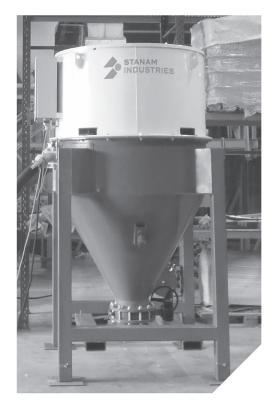

#### INC: INSTALLATION OF CENTRALISED CLEANING

# EASE OF USE AND IMMEDIATE AVAILABILITY BY THE OPERATORS

■ Application: Cleaning & Pumping vacuum

Motor: ElectricalCollection: SiloOperators: Up to 6

Performance: Up to 27.5 short ton/h\*
Air output: Up to 2,354 CFM
Vacuum pressure: Up to 23" HG
Collection capacity: Up to 1,135 gal

■ Particle size: Up to 2"

Suction power: from 37 Kw to 110 Kw

\* Optimum performance fluid product - Density 1, with 33'ft of flexible hose