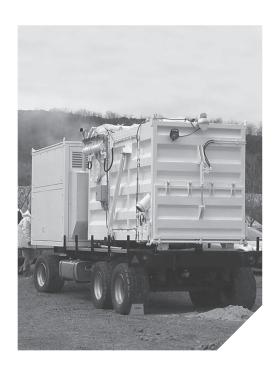

#### INC: INSTALLATION OF CENTRALISED CLEANING

# EASE OF USE AND IMMEDIATE AVAILABILITY BY THE OPERATORS

■ Application: Cleaning & Pumping vacuum

Motor: ElectricalCollection: SiloOperators: Up to 6

Performance: Up to 27.5 short ton/h\*
Air output: Up to 2,354 CFM
Vacuum pressure: Up to 23" HG
Collection capacity: Up to 1,135 gal

■ Particle size: Up to 2"

Suction power: from 37 Kw to 110 Kw

\* Optimum performance fluid product - Density 1, with 33'ft of flexible hose