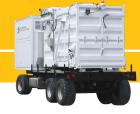

#### **UMA COMPACT: MOBILE TRAILER - VACUUM UNIT**

#### POWERFUL & STAND-ALONE - ELECTRICAL

Application: Cleaning & Pumping vacuum

Motor: Electrical
Collection: Container
Operators: Up to 8

Performance: Up to 33 short ton/h\*
Air output: Up to 1,943 CFM
Vacuum pressure: Up to 15.5" HG
Collection capacity: Up to 1,362 gal
Particle size: Up to 2½"

Suction power: 37 Kw and 55 Kw

\* Optimum performance fluid product - Density 1, with 33'ft of flexible hose