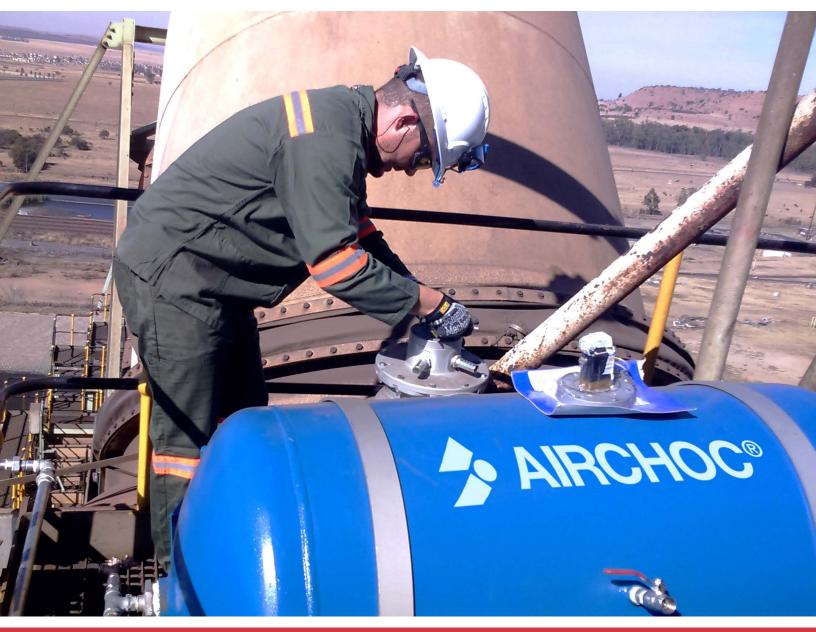

#### YOUR ANSWER FOR BLOCKAGE & BUILD-UP REMOVAL: AIRCHOC®

- **AIRCHOC**<sup>®</sup> acts preventively on the product
- Compressed air from 13.2 US Gal to 105.7 US Gal [4 to 400 L] is instantly released through a suitable outlet port
- 2" to 8" [50 to 200 mm] nominal outlet diameter
- Suitable for high temperatures
- Available option:
  ATEX Zone 20 🐼
- Additional options: Automatic guillotine Control and monitoring unit
- More than 50 000 AIRCHOC<sup>®</sup> installations in more than 90 countries

# SWITCH TO THE NEWER GENERATION OF AIRCHOC® AIR CANNONS

For effective removing of build ups in your production process