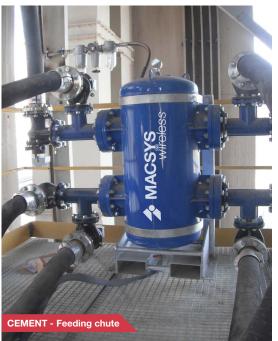

#### YOUR ANSWER FOR BLOCKAGE & BUILD-UP REMOVAL: AIRCHOC®

- **AIRCHOC**<sup>®</sup> acts preventively on the product
- Compressed air from 13.2 US Gal to 105.7 US Gal [4 to 400 L] is instantly released through a suitable outlet port
- 2" to 8" [50 to 200 mm] nominal outlet diameter
- Suitable for high temperatures
- Available option:
  ATEX Zone 20 🐼
- Additional options: Automatic guillotine Control and monitoring unit
- More than 50 000 AIRCHOC<sup>®</sup> installations in more than 90 countries