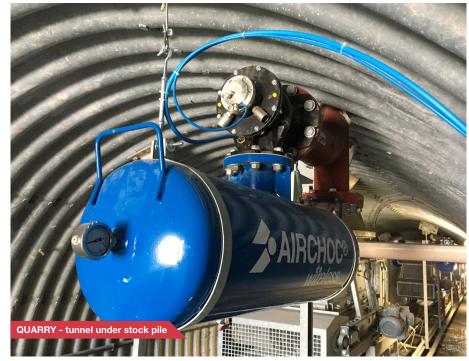

#### YOUR ANSWER FOR BLOCKAGE & BUILD-UP REMOVAL: AIRCHOC®

- **AIRCHOC**<sup>®</sup> acts preventively on the product
- Compressed air from 13.2 US Gal to 105.7 US Gal [4 to 400 L] is instantly released through a suitable outlet port
- 2" to 8" [50 to 200 mm] nominal outlet diameter
- Suitable for high temperatures
- Available option:
  ATEX Zone 20 🐼
- Additional options: Automatic guillotine Control and monitoring unit
- More than 50 000 AIRCHOC<sup>®</sup> installations in more than 90 countries

#### **OUR CUSTOMERS**

- Cement plants
- Steel industry
- Foundries
- Thermal power plants
- Cleaning companies
- Glass factories
- Mines and quarries
- Limeworks
- Coke works
- Incineration plants
- Mills
- Food industry
- Petrochemicals
- Chemicals
- And more...