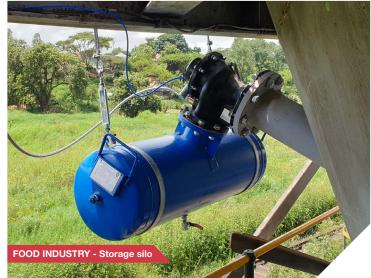

#### YOUR ANSWER FOR BLOCKAGE & BUILD-UP REMOVAL: AIRCHOC®

- **AIRCHOC**<sup>®</sup> acts preventively on the product
- Compressed air from 13.2 US Gal to 105.7 US Gal [4 to 400 L] is instantly released through a suitable outlet port
- 2" to 8" [50 to 200 mm] nominal outlet diameter
- Suitable for high temperatures
- Available option:
  ATEX Zone 20 🐼
- Additional options: Automatic guillotine Control and monitoring unit
- More than 50 000 AIRCHOC<sup>®</sup> installations in more than 90 countries

#### **OUR CUSTOMERS**

- Cement plants
- Steel industry
- Foundries
- Thermal power plants
- Cleaning companies
- Glass factories
- Mines and quarries
- Limeworks
- Coke works
- Incineration plants
- Mills
- Food industry
- Petrochemicals
- Chemicals
- And more...