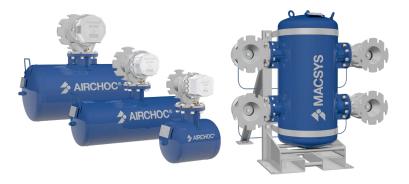

#### YOUR ANSWER FOR BLOCKAGE & BUILD-UP REMOVAL: AIRCHOC®

- **AIRCHOC**<sup>®</sup> acts preventively on the product
- Compressed air from 13.2 US Gal to 105.7 US Gal [4 to 400 L] is instantly released through a suitable outlet port
- 2" to 8" [50 to 200 mm] nominal outlet diameter
- Suitable for high temperatures
- Available option:
  ATEX Zone 20 🐼
- Additional options: Automatic guillotine Control and monitoring unit
- More than 50 000 AIRCHOC<sup>®</sup> installations in more than 90 countries

#### SOLUTION FOR SECURING AREAS WITH DIFFICULT ACCESS: MACSYS

- Number of heads 2 to 8
- Nominal outlet diameter of 4" to 8" [100 to 200mm]
- Tank capacity of **52.8 US Gal** [200 L]
- Reinforced metal or rubber flexible tubes
- Suitable for high temperatures