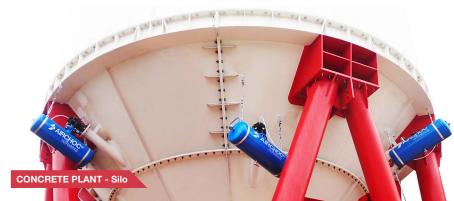

#### SOLUTION FOR SECURING AREAS WITH DIFFICULT ACCESS: MACSYS

- Number of heads 2 to 8
- Nominal outlet diameter of 4" to 8" [100 to 200mm]
- Tank capacity of **52.8 US Gal** [200 L]
- Reinforced metal or rubber flexible tubes
- Suitable for high temperatures

#### **OUR CUSTOMERS**

- Cement plants
- Steel industry
- Foundries
- Thermal power plants
- Cleaning companies
- Glass factories
- Mines and quarries
- Limeworks
- Coke works
- Incineration plants
- Mills
- Food industry
- Petrochemicals
- Chemicals
- And more...