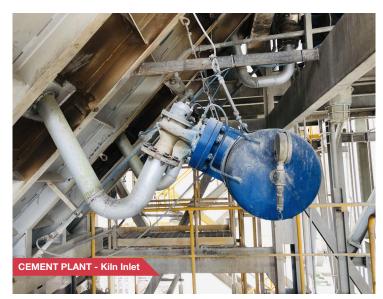

#### YOUR ANSWER FOR BLOCKAGE & BUILD-UP REMOVAL: AIRCHOC®

- **AIRCHOC**<sup>®</sup> acts preventively on the product
- Compressed air from 13.2 US Gal to 105.7 US Gal [4 to 400 L] is instantly released through a suitable outlet port
- 2" to 8" [50 to 200 mm] nominal outlet diameter
- Suitable for high temperatures
- Available option:
  ATEX Zone 20 🐼
- Additional options: Automatic guillotine Control and monitoring unit
- More than 50 000 AIRCHOC<sup>®</sup> installations in more than 90 countries

#### **OUR CUSTOMERS**

- Cement plants
- Steel industry
- Foundries
- Thermal power plants
- Cleaning companies
- Glass factories
- Mines and quarries
- Limeworks
- Coke works
- Incineration plants
- Mills
- Food industry
- Petrochemicals
- Chemicals
- And more...