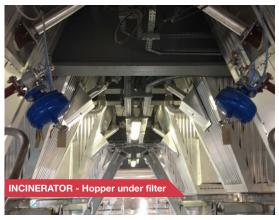

#### YOUR ANSWER FOR BLOCKAGE & BUILD-UP REMOVAL: AIRCHOC®

- **AIRCHOC**<sup>®</sup> acts preventively on the product
- Compressed air from 13.2 US Gal to 105.7 US Gal [4 to 400 L] is instantly released through a suitable outlet port
- 2" to 8" [50 to 200 mm] nominal outlet diameter
- Suitable for high temperatures
- Available option:
  ATEX Zone 20 🐼
- Additional options: Automatic guillotine Control and monitoring unit
- More than 50 000 AIRCHOC<sup>®</sup> installations in more than 90 countries

#### SOLUTION FOR SECURING AREAS WITH DIFFICULT ACCESS: MACSYS

- Number of heads 2 to 8
- Nominal outlet diameter of 4" to 8" [100 to 200mm]
- Tank capacity of **52.8 US Gal** [200 L]
- Reinforced metal or rubber flexible tubes
- Suitable for high temperatures