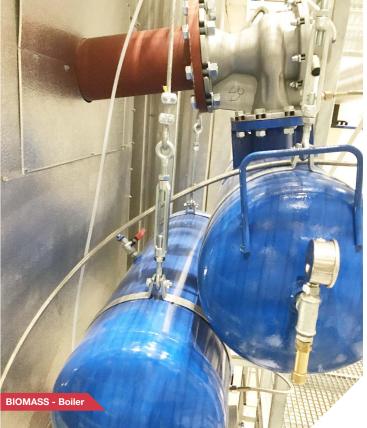

#### YOUR ANSWER FOR BLOCKAGE & BUILD-UP REMOVAL: AIRCHOC®

- **AIRCHOC**<sup>®</sup> acts preventively on the product
- Compressed air from 13.2 US Gal to 105.7 US Gal [4 to 400 L] is instantly released through a suitable outlet port
- 2" to 8" [50 to 200 mm] nominal outlet diameter
- Suitable for high temperatures
- Available option:
  ATEX Zone 20 🐼
- Additional options: Automatic guillotine Control and monitoring unit
- More than 50 000 AIRCHOC<sup>®</sup> installations in more than 90 countries