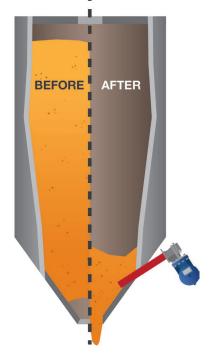

## **OUR SOLUTIONS**

Powerful and innovative solutions for eliminating clogging and build-up.

We offer preventive solutions to enable you to optimize productivity and help you to recover all your storage capacity.

#### YOUR ANSWER FOR BLOCKAGE & BUILD-UP REMOVAL: AIRCHOC®

- **AIRCHOC**<sup>®</sup> acts preventively on the product
- Compressed air from 13.2 US Gal to 105.7 US Gal [4 to 400 L] is instantly released through a suitable outlet port
- 2" to 8" [50 to 200 mm] nominal outlet diameter
- Suitable for high temperatures
- Available option:
  ATEX Zone 20 🐼
- Additional options: Automatic guillotine Control and monitoring unit
- More than 50 000 AIRCHOC<sup>®</sup> installations in more than 90 countries