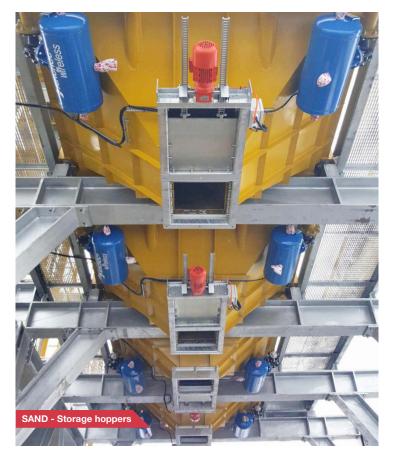

#### SOLUTION FOR SECURING AREAS WITH DIFFICULT ACCESS: MACSYS

- Number of heads 2 to 8
- Nominal outlet diameter of 4" to 8" [100 to 200mm]
- Tank capacity of **52.8 US Gal** [200 L]
- Reinforced metal or rubber flexible tubes
- Suitable for high temperatures